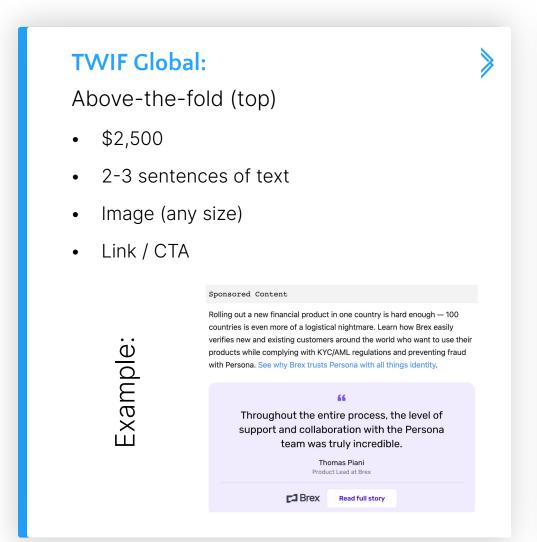

Newsletter Sponsorship Lookbook Global Newsletter Summer 2023

### **Subscriber Stats**



#### **TWIF Global:**

# 80,000+ Global Subscribers

- 56,000+ US Based
- 12,000+ EU Based
- 12,000+ ROW

#### Performance:

- Open rates range from 35-60%
- Above the Fold CTR: 0.5-1%
- Below the Fold CTR: 0.3%

#### Audience makeup:

- Leadership 37%
- Senior 33%
- Mid-level 20%
- Junior 10%

## **Brands We Work With**





























onsor@thisweekinfintech.com Page

## **Placement Types**







sponsor@thisweekinfintech.com



## Other Ways To Get Involved

- The Fintech Fund
  - Pitch us <u>here</u>
  - Investor friends <u>network</u>
- TWIF Job Board
  - Post a job <u>here</u>
- TWIF Community Events
  - Events on four continents
    - O <u>Tearsheet</u> with event information
  - The 2022 Fintech Formal in NYC
    - o 2021 <u>recap video</u>
  - Sponsorship packages available

# This Week in Fintech

Thank you

sponsor@thisweekinfintech.com