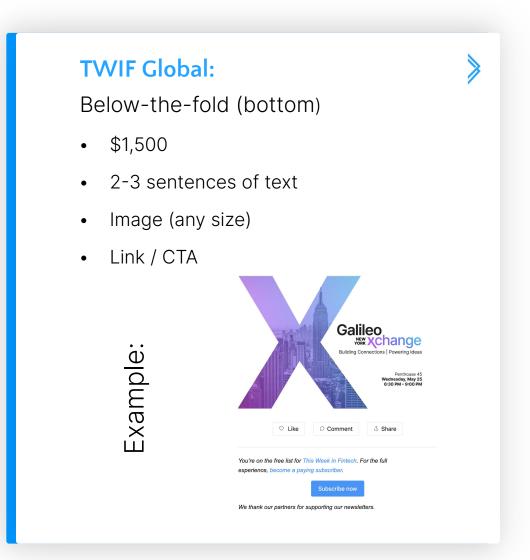

Newsletter Sponsorship Lookbook Global Newsletter Summer 2023

### **Subscriber Stats**



#### **TWIF Global:**

# 80,000+ Global Subscribers

- 56,000+ US Based
- 12,000+ EU Based
- 12,000+ ROW

#### Performance:

- Open rates range from 35-60%
- Above the Fold CTR: 0.5-1%
- Below the Fold CTR: 0.3%

#### Audience makeup:

- Leadership 37%
- Senior 33%
- Mid-level 20%
- Junior 10%

## **Brands We Work With**





























onsor@thisweekinfintech.com Page

## **Placement Types**







sponsor@thisweekinfintech.com



## Other Ways To Get Involved

- The Fintech Fund
  - Pitch us <u>here</u>
  - Investor friends <u>network</u>
- TWIF Job Board
  - Post a job <u>here</u>
- TWIF Community Events
  - Events on four continents
    - O <u>Tearsheet</u> with event information
  - The 2022 Fintech Formal in NYC
    - o 2021 <u>recap video</u>
  - Sponsorship packages available

# This Week in Fintech

Thank you

sponsor@thisweekinfintech.com